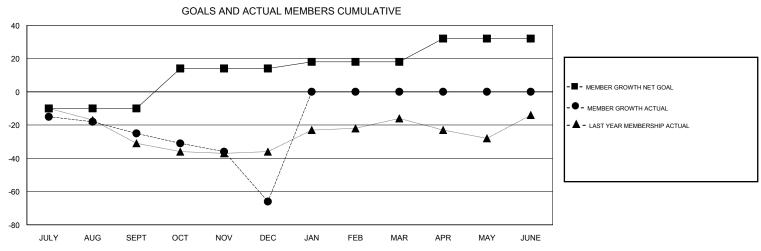

## **LOCATION ARKANSAS**

| Clubs                 |               |           |               | Members               |                           |                         |                                              |
|-----------------------|---------------|-----------|---------------|-----------------------|---------------------------|-------------------------|----------------------------------------------|
| RESULTS FOR 2018-2019 |               |           |               | RESULTS FOR 2018-2019 |                           |                         |                                              |
| QUARTER               | NEW CLUB GOAL | NEW CLUBS | DROPPED CLUBS | QUARTER               | MEMBER GROWTH NET<br>GOAL | MEMBER GROWTH<br>ACTUAL | DROPPED MEMBERS ACTUAL (including transfers) |
| JULY/AUG/SEPT         | 0             | 0         | 0             | JULY/AUG/SEPT         | -10                       | 18                      | 39                                           |
| OCT/NOV/DEC           | 1             | 0         | 1             | OCT/NOV/DEC           | 24                        | 17                      | 55                                           |
| JAN/FEB/MAR           | 0             | 0         | 0             | JAN/FEB/MAR           | 4                         | 0                       | 0                                            |
| APR/MAY/JUNE          | 0             | 0         | 0             | APR/MAY/JUNE          | 14                        | 0                       | 0                                            |